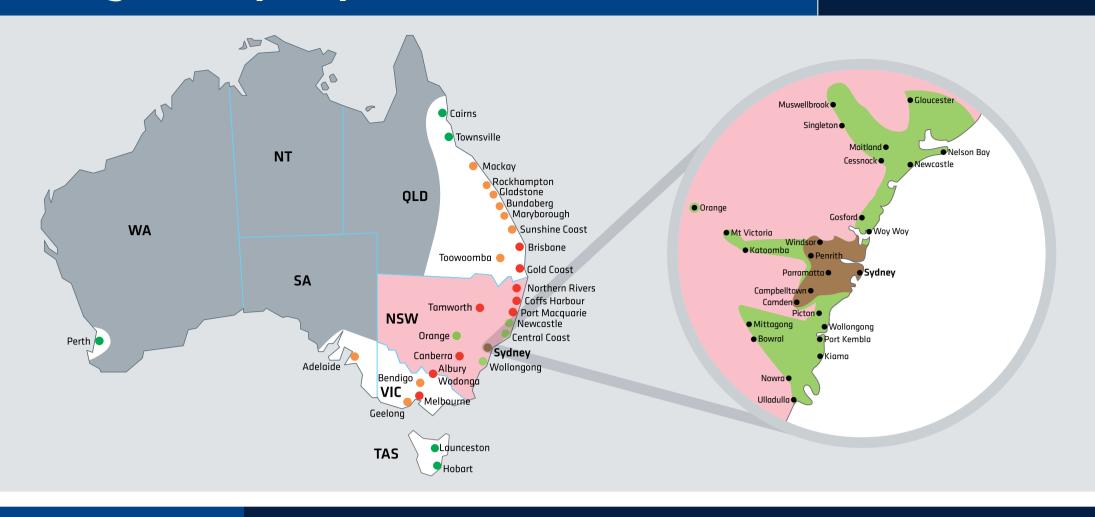

## Transit times\*

| Local zone                     | Some outer<br>regions and<br>residential areas<br>serviced<br>once daily |  |  |
|--------------------------------|--------------------------------------------------------------------------|--|--|
| Shorthaul zone                 | 1 - 2 days                                                               |  |  |
| Regional zone                  | 2 - 4 days                                                               |  |  |
| Adelaide                       | 2 days                                                                   |  |  |
| Albury                         | 1 day                                                                    |  |  |
| Bendigo                        | 2 days                                                                   |  |  |
| Brisbane                       | 1 day                                                                    |  |  |
| Bundaberg                      | 2 days                                                                   |  |  |
| Cairns                         | 3 days                                                                   |  |  |
| Canberra                       | 1 day                                                                    |  |  |
| Central Coast                  | 1 day                                                                    |  |  |
| Coffs Harbour                  | 1 day                                                                    |  |  |
| Geelong                        | 2 days                                                                   |  |  |
| Gladstone                      | 2 days                                                                   |  |  |
| Gold Coast                     | 1 day                                                                    |  |  |
| Hobart                         | 3 days                                                                   |  |  |
| Launceston                     | 3 days                                                                   |  |  |
| Mackay                         | 2 days                                                                   |  |  |
| Maryborough                    | 2 days                                                                   |  |  |
| Melbourne                      | 1 day                                                                    |  |  |
| Newcastle                      | 1 day                                                                    |  |  |
| Northern Rivers                | 1 day                                                                    |  |  |
| Orange                         | 1 day                                                                    |  |  |
| Perth                          | 6 days                                                                   |  |  |
| Port Macquarie                 | 1 day                                                                    |  |  |
| Rockhampton                    | 2 days                                                                   |  |  |
| Sunshine Coast                 | 2 days                                                                   |  |  |
| Sydney                         | AM pick-up - PM delivery<br>PM pick-up - AM delivery                     |  |  |
| Tamworth                       | 1 day                                                                    |  |  |
| Toowoomba                      | 2 days                                                                   |  |  |
| Townsville                     | 3 days                                                                   |  |  |
| Wide Bay                       | 2 days                                                                   |  |  |
| Wollongong                     | 1 day                                                                    |  |  |
| # Estimated transit times in w | orking days                                                              |  |  |

## Local pricing guide

- **1.** Find your destination and identify the coloured zone.
- 2. Select the correct label. One label per parcel up to 25kg.
- 3. Parcels over 25kg and up to 40kg cubic weight (maximum 25kg dead weight) will require a second label to match first label.

Please note: Maximum length is 1m for parcels to grey, white and pink zones.

## National pricing guide

- 1. Find your destination and identify the coloured zone.
- 2. Select the correct coloured label for first 5kg.
- 3. Add an excess label for each additional 5kg break up to 25kg.