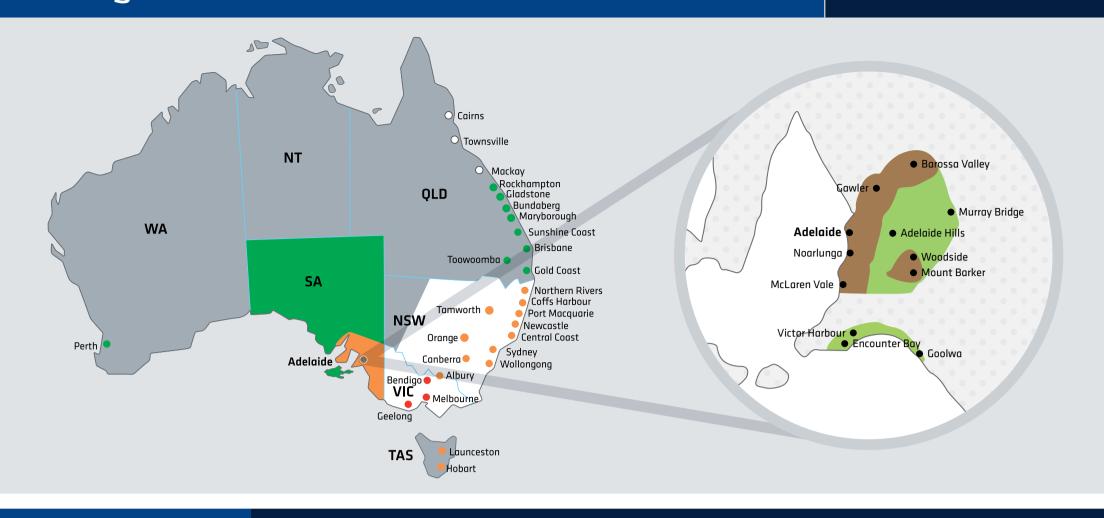

## **Local pricing guide**

- **1.** Find your destination and identify the coloured zone.
- 2. Select the correct label. One label per parcel up to 25kg.
- **3.** Parcels over 25kg and up to 40kg cubic weight (maximum 25kg dead weight) will require a second label to match first label.

## **National pricing guide**

- **1.** Find your destination and identify the coloured zone.
- 2. Select the correct coloured label for first 5kg.
- 3. Add an excess label for each additional 5kg break up to 25kg.