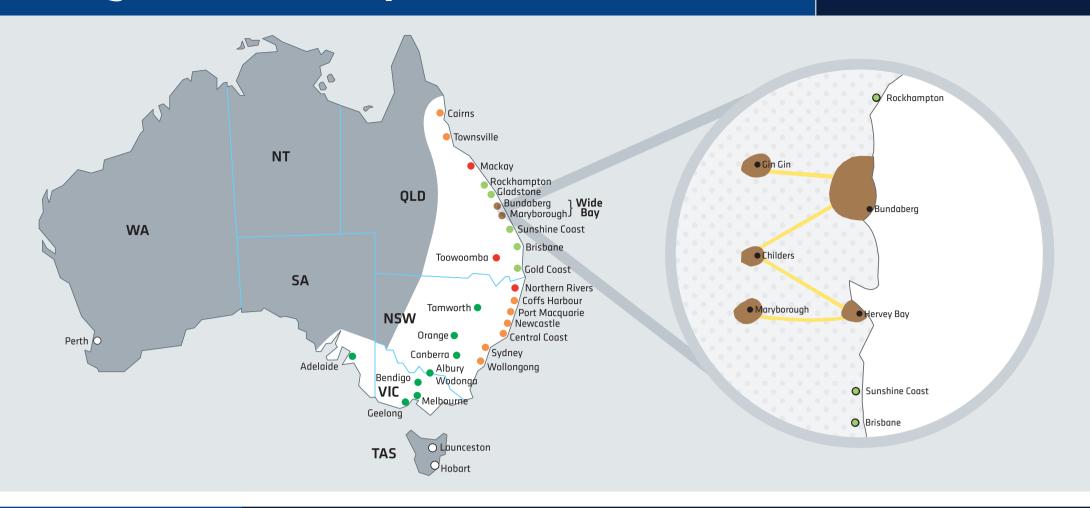

## Transit times\*

| Local zone                     | Some outer regions and residential areas serviced once daily |  |  |
|--------------------------------|--------------------------------------------------------------|--|--|
| Adelaide                       | 4 - 6 days                                                   |  |  |
| Albury                         | 3 - 6 days                                                   |  |  |
| Bendigo                        | 4 - 6 days                                                   |  |  |
| Brisbane                       | 1 - 2 days                                                   |  |  |
| Bundaberg                      | AM pick-up - PM delivery<br>PM pick-up - AM delivery         |  |  |
| Cairns                         | 3 - 5 days                                                   |  |  |
| Canberra                       | 3 - 6 days                                                   |  |  |
| Central Coast                  | 2 - 5 days                                                   |  |  |
| Coffs Harbour                  | 2 - 5 days                                                   |  |  |
| Geelong                        | 4 - 6 days                                                   |  |  |
| Gladstone                      | 1 - 2 days                                                   |  |  |
| <b>Gold Coast</b>              | 1 - 2 days                                                   |  |  |
| Hobart                         | 5 - 7 days                                                   |  |  |
| Launceston                     | 5 - 7 days                                                   |  |  |
| Mackay                         | 2 - 3 days                                                   |  |  |
| Maryborough                    | AM pick-up - PM delivery<br>PM pick-up - AM delivery         |  |  |
| Melbourne                      | 3 - 6 days                                                   |  |  |
| Newcastle                      | 2 - 5 days                                                   |  |  |
| Northern Rivers                | 2 - 3 days                                                   |  |  |
| Orange                         | 3 - 6 days                                                   |  |  |
| Perth                          | 8 - 10 days                                                  |  |  |
| Port Macquarie                 | 2 - 5 days                                                   |  |  |
| Rockhampton                    | 1 - 2 days                                                   |  |  |
| Sunshine Coast                 | 1 - 2 days                                                   |  |  |
| Sydney                         | 2 - 5 days                                                   |  |  |
| Tamworth                       | 2 - 5 days                                                   |  |  |
| Toowoomba                      | 1 - 2 days                                                   |  |  |
| Townsville                     | 3 - 5 days                                                   |  |  |
| Wide Bay                       | AM pick-up - PM delivery<br>PM pick-up - AM delivery         |  |  |
| Wollongong                     | 3 - 5 days                                                   |  |  |
| # Estimated transit times in w | orking days                                                  |  |  |