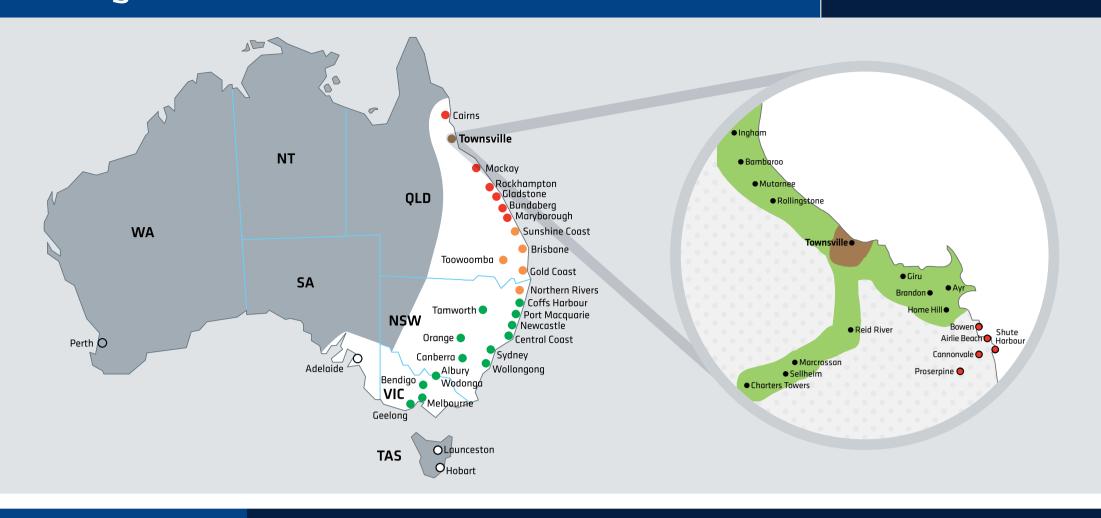

## Transit times\*

| Adelaide                                  | 5 days                                               |  |  |  |  |
|-------------------------------------------|------------------------------------------------------|--|--|--|--|
| Albury                                    | 4 days                                               |  |  |  |  |
| Bendigo                                   | 5 days                                               |  |  |  |  |
| Brisbane                                  | 2 days                                               |  |  |  |  |
| Bundaberg                                 | 3 days                                               |  |  |  |  |
| Cairns                                    | 1 day                                                |  |  |  |  |
| Canberra                                  | 4 days                                               |  |  |  |  |
| Central Coast                             | 3 days                                               |  |  |  |  |
| Coffs Harbour                             | 3 days                                               |  |  |  |  |
| Geelong                                   | 5 days                                               |  |  |  |  |
| Gladstone                                 | 2 days                                               |  |  |  |  |
| Gold Coast                                | 3 days                                               |  |  |  |  |
| Hobart                                    | 6 days                                               |  |  |  |  |
| Launceston                                | 6 days                                               |  |  |  |  |
| Mackay                                    | 1 day                                                |  |  |  |  |
| Maryborough                               | 3 days                                               |  |  |  |  |
| Melbourne                                 | 4 days                                               |  |  |  |  |
| Newcastle                                 | 3 days                                               |  |  |  |  |
| Northern Rivers                           | 3 days                                               |  |  |  |  |
| Orange                                    | 4 days                                               |  |  |  |  |
| Perth                                     | 9 days                                               |  |  |  |  |
| Port Macquarie                            | 3 days                                               |  |  |  |  |
| Rockhampton                               | 2 days                                               |  |  |  |  |
| Sunshine Coast                            | 2 days                                               |  |  |  |  |
| Sydney                                    | 3 days                                               |  |  |  |  |
| Tamworth                                  | 3 days                                               |  |  |  |  |
| Toowoomba                                 | 2 days                                               |  |  |  |  |
| Townsville                                | AM pick-up - PM delivery<br>PM pick-up - AM delivery |  |  |  |  |
| Wide Bay                                  | 3 days                                               |  |  |  |  |
| Wollongong                                | 4 days                                               |  |  |  |  |
| # Estimated transit times in working days |                                                      |  |  |  |  |