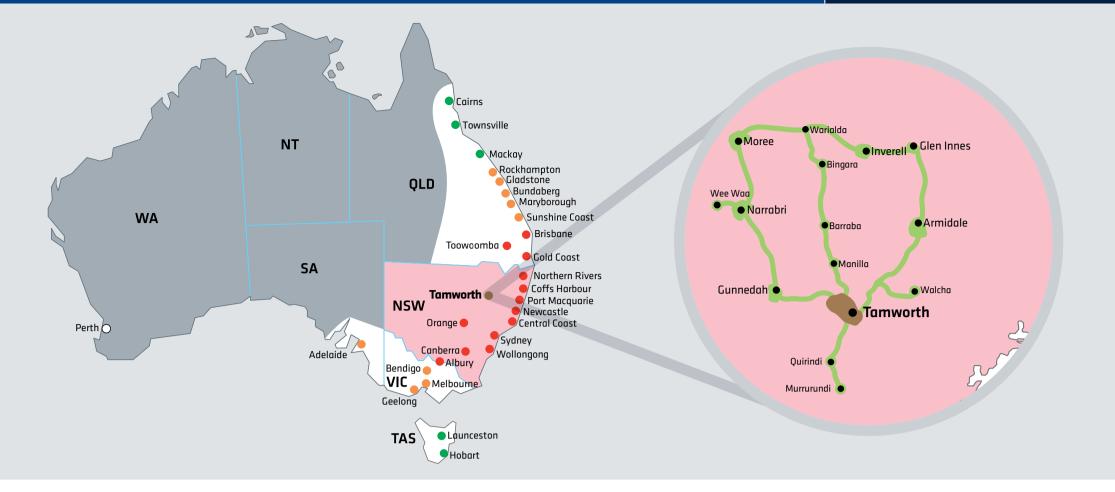

## Standard

| Transit times <sup>*</sup> |                                                      | <b>Pricing</b> Effective from 1 September 2017                                                 |                                                                                                                                                                                                                                                     | <b>Price</b> *<br>Minimum purchase requirements apply |              | Minimum label/satchel<br>purchase and<br>monthly usage | Per label<br>dead weight<br>allowance |
|----------------------------|------------------------------------------------------|------------------------------------------------------------------------------------------------|-----------------------------------------------------------------------------------------------------------------------------------------------------------------------------------------------------------------------------------------------------|-------------------------------------------------------|--------------|--------------------------------------------------------|---------------------------------------|
| Local zone                 | Some outer regions and residential areas             | Classification                                                                                 | Zone                                                                                                                                                                                                                                                | exc. GST                                              | inc. GST     |                                                        |                                       |
|                            | serviced<br>once daily                               | Local parcel                                                                                   | Local                                                                                                                                                                                                                                               | \$8.64                                                | \$9.50       | 20                                                     | 25kg                                  |
| Shorthaul zone             | 1 - 2 days                                           |                                                                                                |                                                                                                                                                                                                                                                     | •<br>•                                                |              |                                                        |                                       |
| Regional zone              | 2 - 4 days                                           | Local A3 satchel                                                                               | Available in local zone                                                                                                                                                                                                                             | \$7.50                                                | \$8.25       | 20                                                     | 3kg                                   |
| Adelaide                   | 2 - 3 days                                           | Shorthaul parcel                                                                               | Shorthaul                                                                                                                                                                                                                                           | \$12.50                                               | \$13.75      | 20                                                     | 25kg                                  |
| Albury                     | 2 days                                               |                                                                                                | Shorthau                                                                                                                                                                                                                                            | \$12.50                                               | φ13.75       | 20                                                     | ZOKY                                  |
| Bendigo                    | 3 days                                               | Regional parcel                                                                                | Regional                                                                                                                                                                                                                                            | \$24.09                                               | \$26.50      | 20                                                     | 25kg                                  |
| Brisbane                   | 1 day                                                |                                                                                                |                                                                                                                                                                                                                                                     |                                                       |              |                                                        | -                                     |
| Bundaberg                  | 2 days                                               | National parcel                                                                                | Zone 1                                                                                                                                                                                                                                              | \$15.85                                               | \$17.44      | 10                                                     | 5kg                                   |
| Cairns                     | 3 days                                               |                                                                                                | Zone 2                                                                                                                                                                                                                                              | \$20.95                                               | \$23.05      | 10                                                     | 5kg                                   |
| Canberra                   | 2 days                                               |                                                                                                | 7                                                                                                                                                                                                                                                   |                                                       |              | 10                                                     |                                       |
| Central Coast              | 1 day                                                |                                                                                                | Zone 3                                                                                                                                                                                                                                              | \$29.50                                               | \$32.45      | 10                                                     | 5kg                                   |
| Coffs Harbour              | 2 days                                               |                                                                                                | Zone 4**                                                                                                                                                                                                                                            | \$38.50                                               | \$42.35      | 5                                                      | 5kg                                   |
| Geelong                    | 3 days                                               |                                                                                                | Zone 5**                                                                                                                                                                                                                                            | from \$59.00                                          | from \$64.90 | 5                                                      | 5kg                                   |
| Gladstone                  | 2 days                                               |                                                                                                |                                                                                                                                                                                                                                                     |                                                       |              |                                                        |                                       |
| Gold Coast                 | 1 day                                                | Nationwide A5 satchel                                                                          | Available for delivery across Australia                                                                                                                                                                                                             | \$9.05                                                | \$9.95       | 20                                                     | 500g                                  |
| Hobart                     | 4 days                                               | Nationwide A4 satchel                                                                          |                                                                                                                                                                                                                                                     | \$9.95                                                | \$10.95      | 20                                                     | 1kg                                   |
| Launceston                 | 4 days                                               | Nationwide A3 satchel                                                                          |                                                                                                                                                                                                                                                     | \$11.45                                               | \$12.60      | 20                                                     | 2ka                                   |
| Mackay<br>Maryborough      | 3 days<br>2 days                                     |                                                                                                | -                                                                                                                                                                                                                                                   |                                                       | \$12.00      |                                                        | 3kg                                   |
| Melbourne                  | 2 days                                               | Nationwide A2 satchel                                                                          |                                                                                                                                                                                                                                                     | \$13.86                                               | \$15.25      | 20                                                     | 5kg                                   |
| Newcastle                  | 1 day                                                |                                                                                                |                                                                                                                                                                                                                                                     |                                                       |              |                                                        |                                       |
| Northern Rivers            | 2 days                                               | Excess label<br>Use in conjunction with national labels. Refer to "National pricing guide".    |                                                                                                                                                                                                                                                     | \$3.95                                                | \$4.35       | 30                                                     | 5kg                                   |
| Orange                     | 2 days                                               |                                                                                                |                                                                                                                                                                                                                                                     |                                                       |              |                                                        |                                       |
| Perth                      | 7 days                                               |                                                                                                |                                                                                                                                                                                                                                                     | Netional                                              |              | ala 🚽                                                  |                                       |
| Port Macquarie             | 2 days                                               | Local pricing guid                                                                             | <ul> <li>National pricing guide</li> <li>1. Find your destination and identify the coloured zone.</li> <li>2. Select the correct coloured label for first 5kg.</li> <li>3. Add an excess label for each additional 5kg break up to 25kg.</li> </ul> |                                                       |              |                                                        |                                       |
| Rockhampton                | 2 days                                               | 1. Find your destination and identify                                                          |                                                                                                                                                                                                                                                     |                                                       |              |                                                        |                                       |
| Sunshine Coast             | 1 day                                                | <ol> <li>Select the correct label. One lab</li> <li>Parcels over 25kg and up to 40k</li> </ol> |                                                                                                                                                                                                                                                     |                                                       |              |                                                        |                                       |
| Sydney                     | 1 day                                                | (maximum 25kg dead weight) will require a second                                               |                                                                                                                                                                                                                                                     |                                                       |              |                                                        |                                       |
| Tamworth                   | AM pick-up - PM delivery<br>PM pick-up - AM delivery | label to match first label.                                                                    |                                                                                                                                                                                                                                                     |                                                       |              |                                                        |                                       |
| Toowoomba                  | 1 day                                                |                                                                                                |                                                                                                                                                                                                                                                     |                                                       |              |                                                        |                                       |
| Townsville                 | 3 days                                               | fastway.com.au/tamworth fastway.couriers                                                       |                                                                                                                                                                                                                                                     |                                                       |              |                                                        |                                       |
| Wide Bay                   | 2 days                                               | fastway.com.au/tamworth                                                                        |                                                                                                                                                                                                                                                     |                                                       |              |                                                        |                                       |
| Wollongong                 | 2 days                                               | <i>couriers</i>                                                                                |                                                                                                                                                                                                                                                     |                                                       |              |                                                        |                                       |

# Estimated transit times in working days