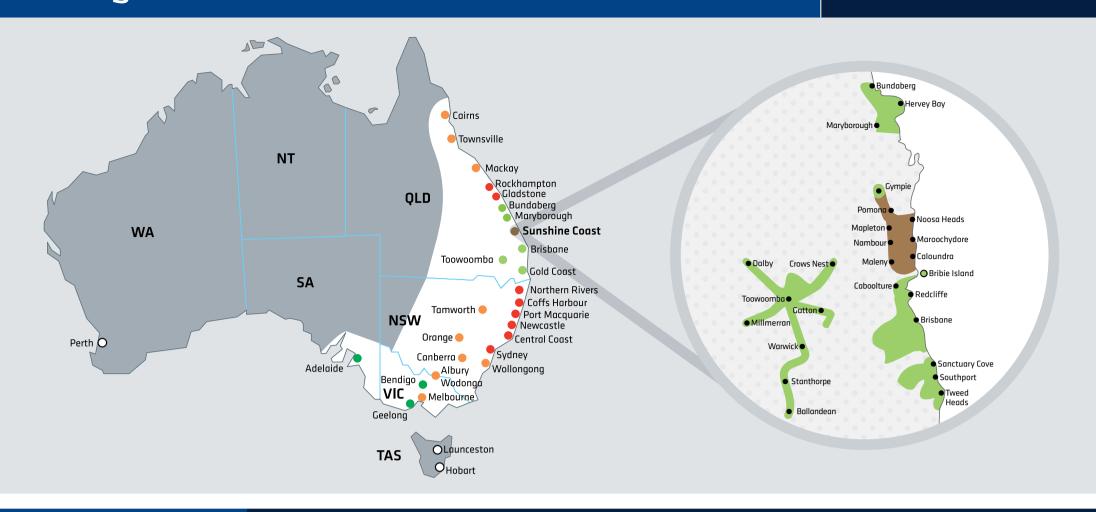

## Transit times\*

| Hullsit                        | unies                                                        |  |  |
|--------------------------------|--------------------------------------------------------------|--|--|
| Local zone                     | Some outer regions and residential areas serviced once daily |  |  |
| Adelaide                       | 4 days                                                       |  |  |
| Albury                         | 2 days                                                       |  |  |
| Bendigo                        | 3 days                                                       |  |  |
| Brisbane                       | ½ - 1 day                                                    |  |  |
| Bundaberg                      | 1 day                                                        |  |  |
| Cairns                         | 2 days                                                       |  |  |
| Canberra                       | 2 - 3 days                                                   |  |  |
| Central Coast                  | 2 days                                                       |  |  |
| Coffs Harbour                  | 1 day                                                        |  |  |
| Geelong                        | 3 days                                                       |  |  |
| Gladstone                      | 1 day                                                        |  |  |
| Gold Coast                     | ½ - 1 day                                                    |  |  |
| Hobart                         | 4 days                                                       |  |  |
| Launceston                     | 4 days                                                       |  |  |
| Mackay                         | 1 day                                                        |  |  |
| Maryborough                    | 1 - 2 days                                                   |  |  |
| Melbourne                      | 2 - 4 days                                                   |  |  |
| Newcastle                      | 1 day                                                        |  |  |
| Northern Rivers                | 1 day                                                        |  |  |
| Orange                         | 2 days                                                       |  |  |
| Perth                          | 8 days                                                       |  |  |
| Port Macquarie                 | 1 day                                                        |  |  |
| Rockhampton                    | 1 day                                                        |  |  |
| Sunshine Coast                 | AM pick-up - PM delivery<br>PM pick-up - AM delivery         |  |  |
| Sydney                         | 1 - 2 days                                                   |  |  |
| Tamworth                       | 1 day                                                        |  |  |
| Toowoomba                      | ½ - 1 day                                                    |  |  |
| Townsville                     | 2 days                                                       |  |  |
| Wide Bay                       | 1 day                                                        |  |  |
| Wollongong                     | 2 days                                                       |  |  |
| # Estimated transit times in w | orking days                                                  |  |  |