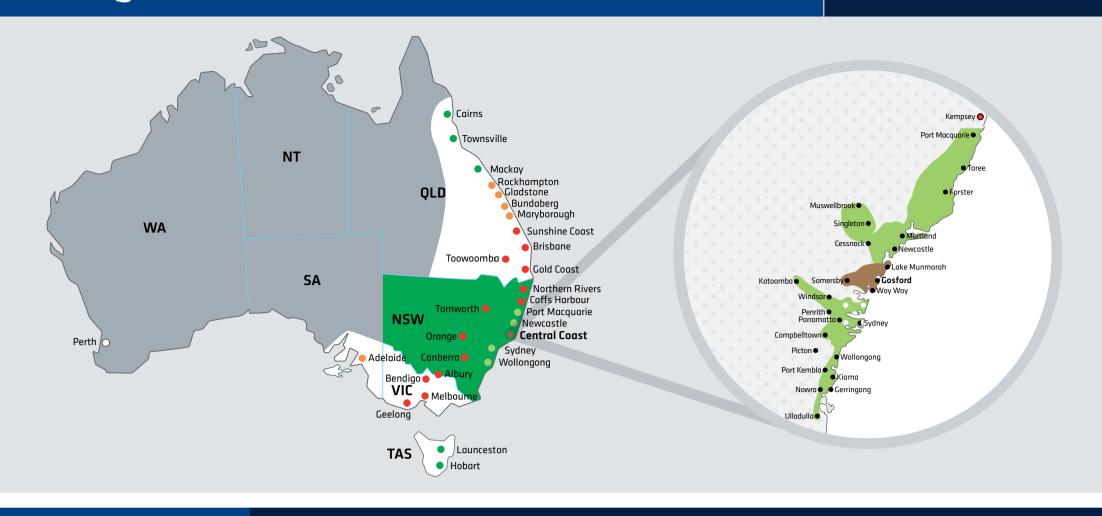

## Local pricing guide

- **1.** Find your destination and identify the coloured zone.
- 2. Select the correct label. One label per parcel up to 25kg.
- 3. Parcels over 25kg and up to 40kg cubic weight (maximum 25kg dead weight) will require a second label to match first label.

## National pricing guide

- **1.** Find your destination and identify the coloured zone.
- 2. Select the correct coloured label for first 5kg.
- 3. Add an excess label for each additional 5kg break up to 25kg.