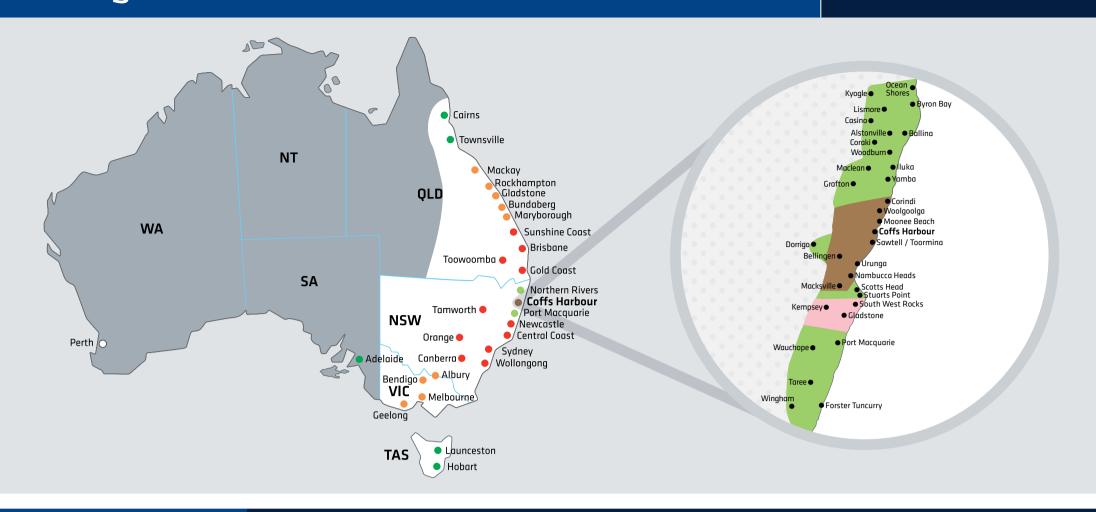

## Transit times\*

| Local zone      | Some outer<br>regions and<br>residential areas<br>serviced<br>once daily |  |  |
|-----------------|--------------------------------------------------------------------------|--|--|
| Adelaide        | 3 days                                                                   |  |  |
| Albury          | 2 days                                                                   |  |  |
| Bendigo         | 3 days                                                                   |  |  |
| Brisbane        | 1 day                                                                    |  |  |
| Bundaberg       | 2 days                                                                   |  |  |
| Cairns          | 3 days                                                                   |  |  |
| Canberra        | 2 days                                                                   |  |  |
| Central Coast   | 1 day                                                                    |  |  |
| Coffs Harbour   | AM pick-up - PM delivery<br>PM pick-up - AM delivery                     |  |  |
| Geelong         | 3 days                                                                   |  |  |
| Gladstone       | 2 days                                                                   |  |  |
| Gold Coast      | 1 day                                                                    |  |  |
| Hobart          | 4 days                                                                   |  |  |
| Launceston      | 4 days                                                                   |  |  |
| Mackay          | 2 days                                                                   |  |  |
| Maryborough     | 2 days                                                                   |  |  |
| Melbourne       | 2 days                                                                   |  |  |
| Newcastle       | 1 day                                                                    |  |  |
| Northern Rivers | 1 day                                                                    |  |  |
| Orange          | 2 days                                                                   |  |  |
| Perth           | 7 days                                                                   |  |  |
| Port Macquarie  | 1 day                                                                    |  |  |
| Rockhampton     | 2 days                                                                   |  |  |
| Sunshine Coast  | 2 days                                                                   |  |  |
| Sydney          | 1 - 2 days                                                               |  |  |
| Tamworth        | 1 day                                                                    |  |  |
| Toowoomba       | 2 days                                                                   |  |  |
| Townsville      | 2 days                                                                   |  |  |
| Wide Bay        | 2 days                                                                   |  |  |
| Wollongong      | 2 days                                                                   |  |  |

## **Local pricing guide**

- **1.** Find your destination and identify the coloured zone.
- 2. Select the correct label. One label per parcel up to 25kg.
- **3.** Parcels over 25kg and up to 40kg cubic weight (maximum 25kg dead weight) will require a second label to match first label.

## National pricing guide

- 1. Find your destination and identify the coloured zone.
- 2. Select the correct coloured label for first 5kg.
- 3. Add an excess label for each additional 5kg break up to 25kg.