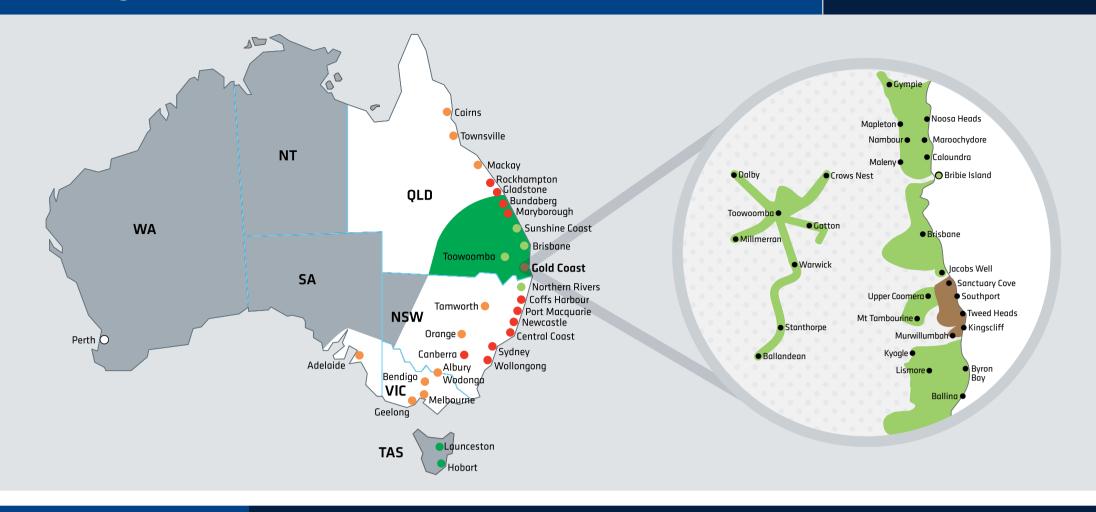

## Transit times\*

| Local zone      | Some outer<br>regions and<br>residential areas<br>serviced<br>once daily |  |  |
|-----------------|--------------------------------------------------------------------------|--|--|
| Adelaide        | 3 days                                                                   |  |  |
| Albury          | 2 days                                                                   |  |  |
| Bendigo         | 3 days                                                                   |  |  |
| Brisbane        | ½ - 1 day                                                                |  |  |
| Bundaberg       | 1 day                                                                    |  |  |
| Cairns          | 2 days                                                                   |  |  |
| Canberra        | 2 days                                                                   |  |  |
| Central Coast   | 1 day                                                                    |  |  |
| Coffs Harbour   | 1 day                                                                    |  |  |
| Geelong         | 3 days                                                                   |  |  |
| Gladstone       | 1 day                                                                    |  |  |
| Gold Coast      | AM pick-up - PM delivery<br>PM pick-up - AM delivery                     |  |  |
| Hobart          | 4 days                                                                   |  |  |
| Launceston      | 4 days                                                                   |  |  |
| Mackay          | 1 day                                                                    |  |  |
| Maryborough     | 1 day                                                                    |  |  |
| Melbourne       | 2 days                                                                   |  |  |
| Newcastle       | 1 day                                                                    |  |  |
| Northern Rivers | ½ - 1 day                                                                |  |  |
| Orange          | 2 days                                                                   |  |  |
| Perth           | 7 days                                                                   |  |  |
| Port Macquarie  | 1 day                                                                    |  |  |
| Rockhampton     | 1 day                                                                    |  |  |
| Sunshine Coast  | ½ - 1 day                                                                |  |  |
| Sydney          | 1 day                                                                    |  |  |
| Tamworth        | 1 day                                                                    |  |  |
| Toowoomba       | ½ - 1 day                                                                |  |  |
| Townsville      | 2 days                                                                   |  |  |
| Wide Bay        | 1 day                                                                    |  |  |
| Wollongong      | 2 days                                                                   |  |  |

## Local pricing guide

- **1.** Find your destination and identify the coloured zone.
- 2. Select the correct label. One label per parcel up to 25kg.
- **3.** Parcels over 25kg and up to 40kg cubic weight (maximum 25kg dead weight) will require a second label to match first label.

## National pricing guide

- 1. Find your destination and identify the coloured zone.
- 2. Select the correct coloured label for first 5kg.
- 3. Add an excess label for each additional 5kg break up to 25kg.