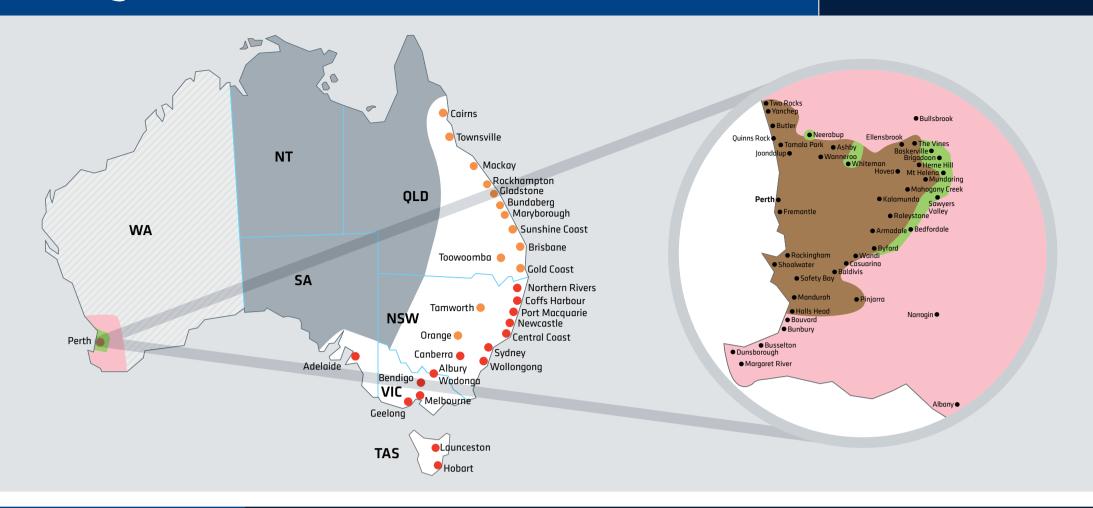

## Transit times\*

| Local zone                     | Some outer<br>regions and<br>residential areas<br>serviced<br>once daily |  |  |
|--------------------------------|--------------------------------------------------------------------------|--|--|
| Adelaide                       | 4 days                                                                   |  |  |
| Albury                         | 6 days                                                                   |  |  |
| Bendigo                        | 6 days                                                                   |  |  |
| Brisbane                       | 6 days                                                                   |  |  |
| Bundaberg                      | 8 days                                                                   |  |  |
| Cairns                         | 9 days                                                                   |  |  |
| Canberra                       | 6 days                                                                   |  |  |
| Central Coast                  | 6 days                                                                   |  |  |
| Coffs Harbour                  | 6 days                                                                   |  |  |
| Geelong                        | 6 days                                                                   |  |  |
| Gladstone                      | 7 days                                                                   |  |  |
| Gold Coast                     | 6 days                                                                   |  |  |
| Hobart                         | 8 days                                                                   |  |  |
| Launceston                     | 8 days                                                                   |  |  |
| Mackay                         | 8 days                                                                   |  |  |
| Maryborough                    | 8 days                                                                   |  |  |
| Melbourne                      | 5 days                                                                   |  |  |
| Newcastle                      | 6 days                                                                   |  |  |
| Northern Rivers                | 6 days                                                                   |  |  |
| Orange                         | 6 days                                                                   |  |  |
| Perth                          | AM pick-up - PM delivery<br>PM pick-up - AM delivery                     |  |  |
| Port Macquarie                 | 6 days                                                                   |  |  |
| Rockhampton                    | 7 days                                                                   |  |  |
| Sunshine Coast                 | 7 days                                                                   |  |  |
| Sydney                         | 5 days                                                                   |  |  |
| Tamworth                       | 6 days                                                                   |  |  |
| Toowoomba                      | 7 days                                                                   |  |  |
| Townsville                     | 9 days                                                                   |  |  |
| Wide Bay                       | 8 days                                                                   |  |  |
| Wollongong                     | 6 days                                                                   |  |  |
| # Estimated transit times in w | orking days                                                              |  |  |

## Local pricing guide

- **1.** Find your destination and identify the coloured zone.
- 2. Select the correct label. One label per parcel up to 25kg.
- **3.** Parcels over 25kg and up to 40kg cubic weight (maximum 25kg dead weight) will require a second label to match first label.

## National pricing guide

- 1. Find your destination and identify the coloured zone.
- **2.** Select the correct coloured label for first 5kg.
- 3. Add an excess label for each additional 5kg break up to 25kg.