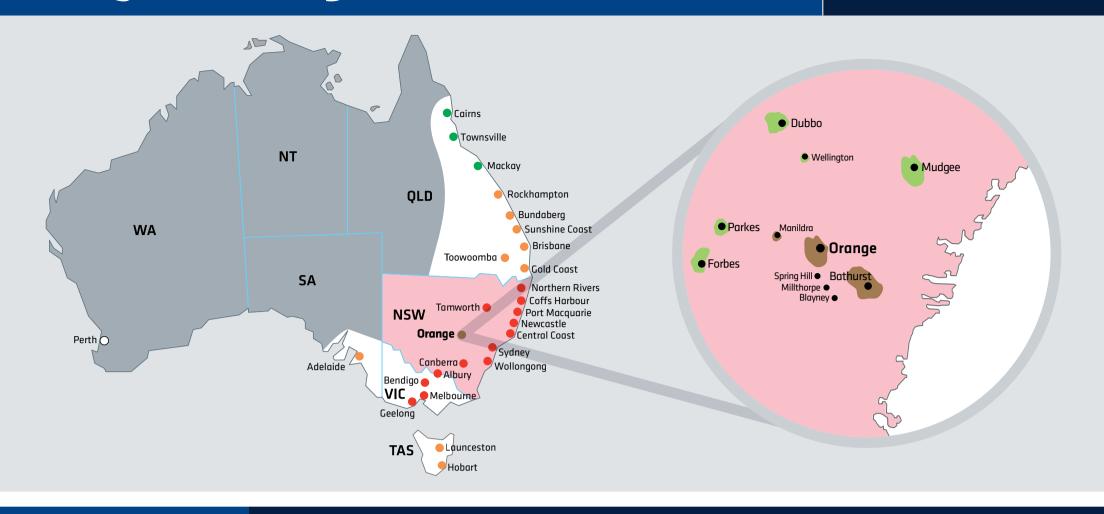

## Transit times\*

| Local zone                                | Some outer<br>regions and<br>residential areas<br>serviced<br>once daily |  |  |  |  |
|-------------------------------------------|--------------------------------------------------------------------------|--|--|--|--|
| Shorthaul zone                            | 1 - 2 days                                                               |  |  |  |  |
| Regional zone                             | 2 - 4 days                                                               |  |  |  |  |
| Adelaide                                  | 3 days                                                                   |  |  |  |  |
| Albury                                    | 2 days                                                                   |  |  |  |  |
| Bendigo                                   | 3 days                                                                   |  |  |  |  |
| Brisbane                                  | 2 days                                                                   |  |  |  |  |
| Bundaberg                                 | 3 days                                                                   |  |  |  |  |
| Cairns                                    | 4 days                                                                   |  |  |  |  |
| Canberra                                  | 2 days                                                                   |  |  |  |  |
| Central Coast                             | 2 days                                                                   |  |  |  |  |
| Coffs Harbour                             | 2 days                                                                   |  |  |  |  |
| Geelong                                   | 3 days                                                                   |  |  |  |  |
| Gladstone                                 | 3 days                                                                   |  |  |  |  |
| Gold Coast                                | 2 days                                                                   |  |  |  |  |
| Hobart                                    | 4 days                                                                   |  |  |  |  |
| Launceston                                | 4 days                                                                   |  |  |  |  |
| Mackay                                    | 3 days                                                                   |  |  |  |  |
| Maryborough                               | 3 days                                                                   |  |  |  |  |
| Melbourne                                 | 2 days                                                                   |  |  |  |  |
| Newcastle                                 | 2 days                                                                   |  |  |  |  |
| Northern Rivers                           | 2 days                                                                   |  |  |  |  |
| Orange                                    | 1 - 2 days                                                               |  |  |  |  |
| Perth                                     | 7 days                                                                   |  |  |  |  |
| Port Macquarie                            | 2 days                                                                   |  |  |  |  |
| Rockhampton                               | 3 days                                                                   |  |  |  |  |
| Sunshine Coast                            | 3 days                                                                   |  |  |  |  |
| Sydney                                    | 1 day                                                                    |  |  |  |  |
| Tamworth                                  | 2 days                                                                   |  |  |  |  |
| Toowoomba                                 | 3 days                                                                   |  |  |  |  |
| Townsville                                | 4 days                                                                   |  |  |  |  |
| Wide Bay                                  | 3 days                                                                   |  |  |  |  |
| Wollongong                                | 2 days                                                                   |  |  |  |  |
| # Estimated transit times in working days |                                                                          |  |  |  |  |

## **Local pricing guide**

- 1. Find your destination and identify the coloured zone.
- 2. Select the correct label. One label per parcel up to 25kg.
- 3. Parcels over 25kg and up to 40kg cubic weight (maximum 25kg dead weight) will require a second label to match first label.

## **National pricing guide**

- **1.** Find your destination and identify the coloured zone.
- 2. Select the correct coloured label for first 5kg.
- 3. Add an excess label for each additional 5kg break up to 25kg.