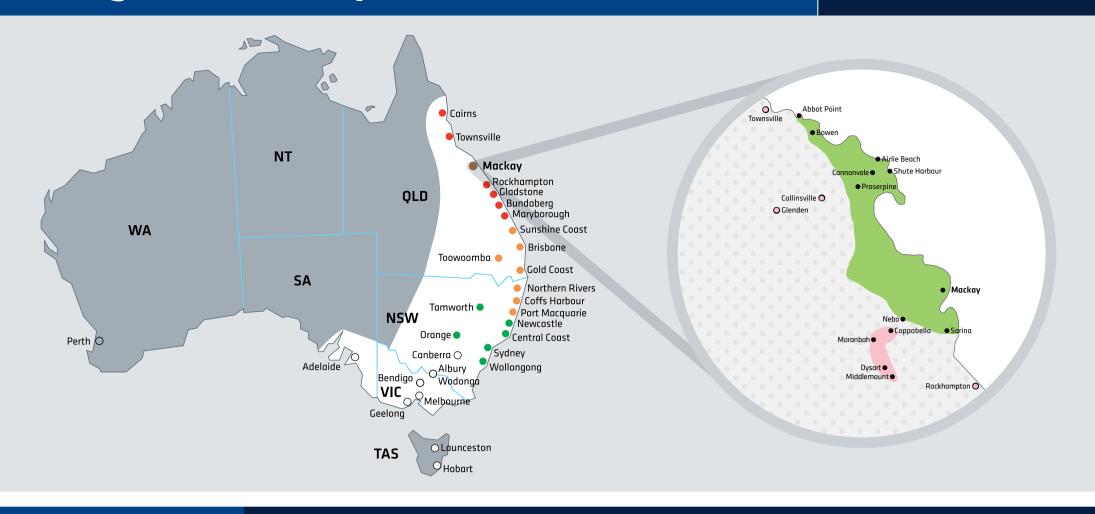

## Transit times\*

| Local zone                     | Some outer<br>regions and<br>residential areas<br>serviced<br>once daily |  |  |
|--------------------------------|--------------------------------------------------------------------------|--|--|
| Shorthaul zone                 | 1 - 2 days                                                               |  |  |
| Regional zone                  | 2 - 4 days                                                               |  |  |
| Adelaide                       | 4 days                                                                   |  |  |
| Albury                         | 4 days                                                                   |  |  |
| Bendigo                        | 4 days                                                                   |  |  |
| Brisbane                       | 1 day                                                                    |  |  |
| Bundaberg                      | 2 days                                                                   |  |  |
| Cairns                         | 1 day                                                                    |  |  |
| Canberra                       | 4 days                                                                   |  |  |
| Central Coast                  | 2 days                                                                   |  |  |
| Coffs Harbour                  | 2 days                                                                   |  |  |
| Geelong                        | 4 days                                                                   |  |  |
| Gladstone                      | 1 day                                                                    |  |  |
| Gold Coast                     | 2 days                                                                   |  |  |
| Hobart                         | 5 days                                                                   |  |  |
| Launceston                     | 5 days                                                                   |  |  |
| Mackay                         | AM pick-up - PM delivery<br>PM pick-up - AM delivery                     |  |  |
| Maryborough                    | 2 days                                                                   |  |  |
| Melbourne                      | 3 days                                                                   |  |  |
| Newcastle                      | 2 days                                                                   |  |  |
| Northern Rivers                | 2 days                                                                   |  |  |
| Orange                         | 3 days                                                                   |  |  |
| Perth                          | 10 days                                                                  |  |  |
| Port Macquarie                 | 2 days                                                                   |  |  |
| Rockhampton                    | 1 day                                                                    |  |  |
| Sunshine Coast                 | 2 days                                                                   |  |  |
| Sydney                         | 2 days                                                                   |  |  |
| Tamworth                       | 2 days                                                                   |  |  |
| Toowoomba                      | 1 day                                                                    |  |  |
| Townsville                     | 1 day                                                                    |  |  |
| Wide Bay                       | 2 days                                                                   |  |  |
| Wollongong                     | 3 days                                                                   |  |  |
| # Estimated transit times in w | orking days                                                              |  |  |