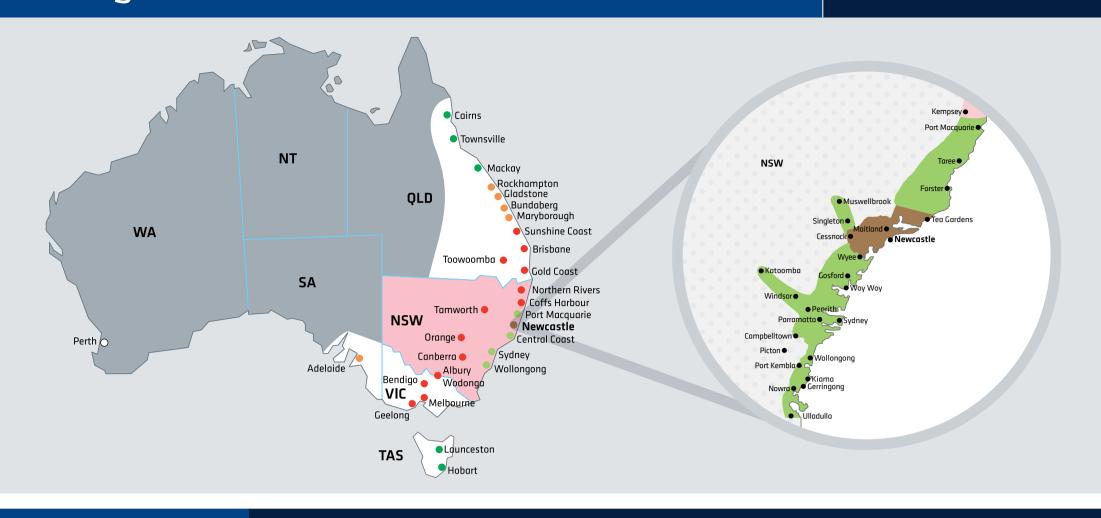

## Transit times\*

| Local zone                     | Some outer<br>regions and<br>residential areas<br>serviced<br>once daily |  |  |
|--------------------------------|--------------------------------------------------------------------------|--|--|
| Adelaide                       | 2 - 3 days                                                               |  |  |
| Albury                         | 2 days                                                                   |  |  |
| Bendigo                        | 2 days                                                                   |  |  |
| Brisbane                       | 1 day                                                                    |  |  |
| Bundaberg                      | 2 days                                                                   |  |  |
| Cairns                         | 3 days                                                                   |  |  |
| Canberra                       | 2 days                                                                   |  |  |
| Central Coast                  | 1 day                                                                    |  |  |
| Coffs Harbour                  | 1 day                                                                    |  |  |
| Geelong                        | 2 days                                                                   |  |  |
| Gladstone                      | 2 days                                                                   |  |  |
| Gold Coast                     | 1 day                                                                    |  |  |
| Hobart                         | 4 days                                                                   |  |  |
| Launceston                     | 4 days                                                                   |  |  |
| Mackay                         | 2 days                                                                   |  |  |
| Maryborough                    | 2 days                                                                   |  |  |
| Melbourne                      | 1 - 2 days                                                               |  |  |
| Newcastle                      | AM pick-up - PM delivery<br>PM pick-up - AM delivery                     |  |  |
| Northern Rivers                | 1 day                                                                    |  |  |
| Orange                         | 2 - 3 days                                                               |  |  |
| Perth                          | 7 days                                                                   |  |  |
| Port Macquarie                 | 1 day                                                                    |  |  |
| Rockhampton                    | 2 days                                                                   |  |  |
| Sunshine Coast                 | 2 days                                                                   |  |  |
| Sydney                         | 1 day                                                                    |  |  |
| Tamworth                       | 1 day                                                                    |  |  |
| Toowoomba                      | 2 days                                                                   |  |  |
| Townsville                     | 3 days                                                                   |  |  |
| Wide Bay                       | 2 days                                                                   |  |  |
| Wollongong                     | 1 day                                                                    |  |  |
| # Estimated transit times in w | varking days                                                             |  |  |

## **Local pricing guide**

- **1.** Find your destination and identify the coloured zone.
- 2. Select the correct label. One label per parcel up to 25kg.
- **3.** Parcels over 25kg and up to 40kg cubic weight (maximum 25kg dead weight) will require a second label to match first label.

## National pricing guide

- 1. Find your destination and identify the coloured zone.
- 2. Select the correct coloured label for first 5kg.
- 3. Add an excess label for each additional 5kg break up to 25kg.