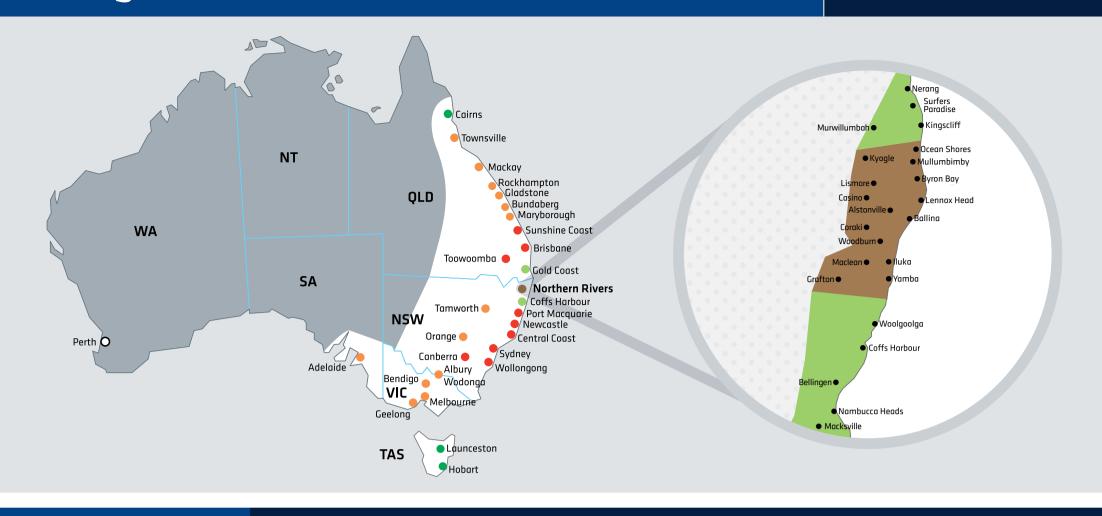

## Transit times\*

| Hallsit                        |                                                                          |  |  |
|--------------------------------|--------------------------------------------------------------------------|--|--|
| Local zone                     | Some outer<br>regions and<br>residential areas<br>serviced<br>once daily |  |  |
| Adelaide                       | 3 days                                                                   |  |  |
| Albury                         | 2 days                                                                   |  |  |
| Bendigo                        | 3 days                                                                   |  |  |
| Brisbane                       | 1 - 2 days                                                               |  |  |
| Bundaberg                      | 2 days                                                                   |  |  |
| Cairns                         | 3 days                                                                   |  |  |
| Canberra                       | 2 days                                                                   |  |  |
| Central Coast                  | 1 day                                                                    |  |  |
| Coffs Harbour                  | 1 day                                                                    |  |  |
| Geelong                        | 3 days                                                                   |  |  |
| Gladstone                      | 2 days                                                                   |  |  |
| Gold Coast                     | ½ - 1 day                                                                |  |  |
| Hobart                         | 5 days                                                                   |  |  |
| Launceston                     | 5 days                                                                   |  |  |
| Mackay                         | 2 days                                                                   |  |  |
| Maryborough                    | 2 days                                                                   |  |  |
| Melbourne                      | 2 - 3 days                                                               |  |  |
| Newcastle                      | 1 day                                                                    |  |  |
| Northern Rivers                | AM pick-up - PM delivery<br>PM pick-up - AM delivery                     |  |  |
| Orange                         | 2 days                                                                   |  |  |
| Perth                          | 8 days                                                                   |  |  |
| Port Macquarie                 | 1 day                                                                    |  |  |
| Rockhampton                    | 2 days                                                                   |  |  |
| Sunshine Coast                 | 2 days                                                                   |  |  |
| Sydney                         | 1 - 2 days                                                               |  |  |
| Tamworth                       | 1 day                                                                    |  |  |
| Toowoomba                      | 2 days                                                                   |  |  |
| Townsville                     | 3 days                                                                   |  |  |
| Wide Bay                       | 2 days                                                                   |  |  |
| Wollongong                     | 2 days                                                                   |  |  |
| # Estimated transit times in w | orking days                                                              |  |  |