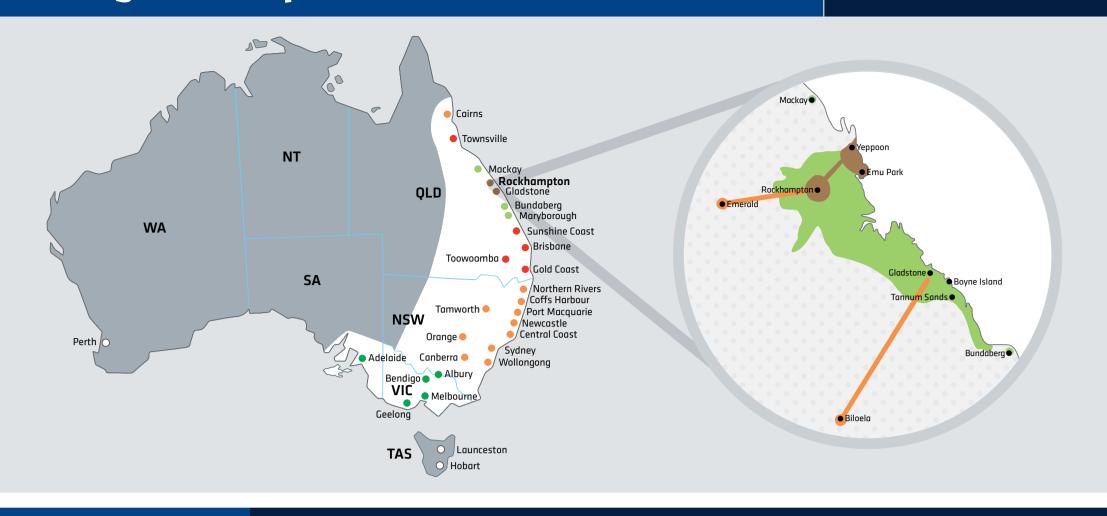

## Transit times\*

| Local zone                     | Some outer<br>regions and<br>residential areas<br>serviced<br>once daily |  |  |
|--------------------------------|--------------------------------------------------------------------------|--|--|
| Adelaide                       | 4 days                                                                   |  |  |
| Albury                         | 3 days                                                                   |  |  |
| Bendigo                        | 4 days                                                                   |  |  |
| Brisbane                       | 1 day                                                                    |  |  |
| Bundaberg                      | 1 day                                                                    |  |  |
| Cairns                         | 2 days                                                                   |  |  |
| Canberra                       | 3 days                                                                   |  |  |
| Central Coast                  | 2 days                                                                   |  |  |
| Coffs Harbour                  | 2 days                                                                   |  |  |
| Geelong                        | 4 days                                                                   |  |  |
| Gladstone                      | AM pick-up - PM delivery<br>PM pick-up - AM delivery                     |  |  |
| Gold Coast                     | 2 days                                                                   |  |  |
| Hobart                         | 5 days                                                                   |  |  |
| Launceston                     | 5 days                                                                   |  |  |
| Mackay                         | 1 day                                                                    |  |  |
| Maryborough                    | 1 day                                                                    |  |  |
| Melbourne                      | 3 days                                                                   |  |  |
| Newcastle                      | 2 days                                                                   |  |  |
| Northern Rivers                | 2 days                                                                   |  |  |
| Orange                         | 3 days                                                                   |  |  |
| Perth                          | 8 days                                                                   |  |  |
| Port Macquarie                 | 2 days                                                                   |  |  |
| Rockhampton                    | AM pick-up - PM delivery<br>PM pick-up - AM delivery                     |  |  |
| Sunshine Coast                 | 2 days                                                                   |  |  |
| Sydney                         | 2 days                                                                   |  |  |
| Tamworth                       | 2 days                                                                   |  |  |
| Toowoomba                      | 2 days                                                                   |  |  |
| Townsville                     | 2 days                                                                   |  |  |
| Wide Bay                       | 1 day                                                                    |  |  |
| Wollongong                     | 3 days                                                                   |  |  |
| # Estimated transit times in w | orking days                                                              |  |  |