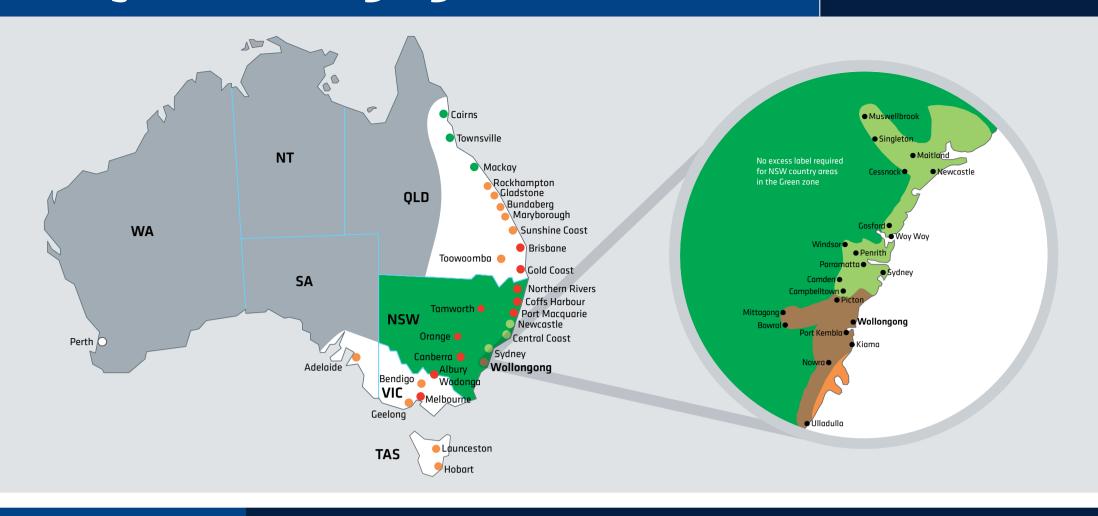

## Local pricing guide

- **1.** Find your destination and identify the coloured zone.
- 2. Select the correct label. One label per parcel up to 25kg.
- 3. Parcels over 25kg and up to 40kg cubic weight (maximum 25kg dead weight) will require a second label to match first label.

## National pricing guide

- 1. Find your destination and identify the coloured zone.
- 2. Select the correct coloured label for first 5kg.
- 3. Add an excess label for each additional 5kg break up to 25kg.